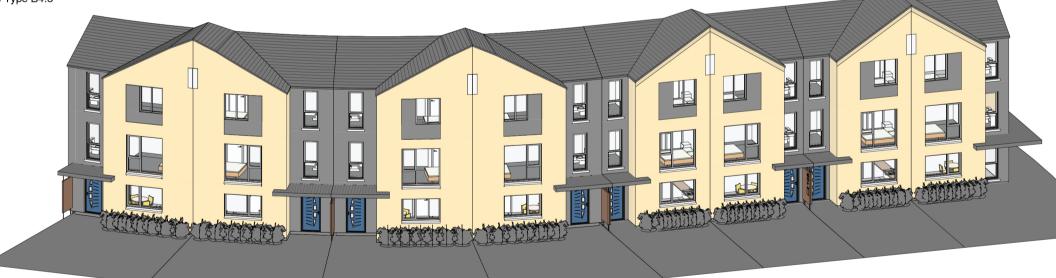

Minimium unobstructed living room width 3.8m.

Main bedroom area 13m2, Double room 11.4m2 (2.8m minimum width), Single 7.1m2 (2.1m minimum width)

Section A-A

Block 2- 3D View

OTE:

Levels shown on architectural block plans relate to local Ground Floor Level and do not relate to Ordnance Datum.