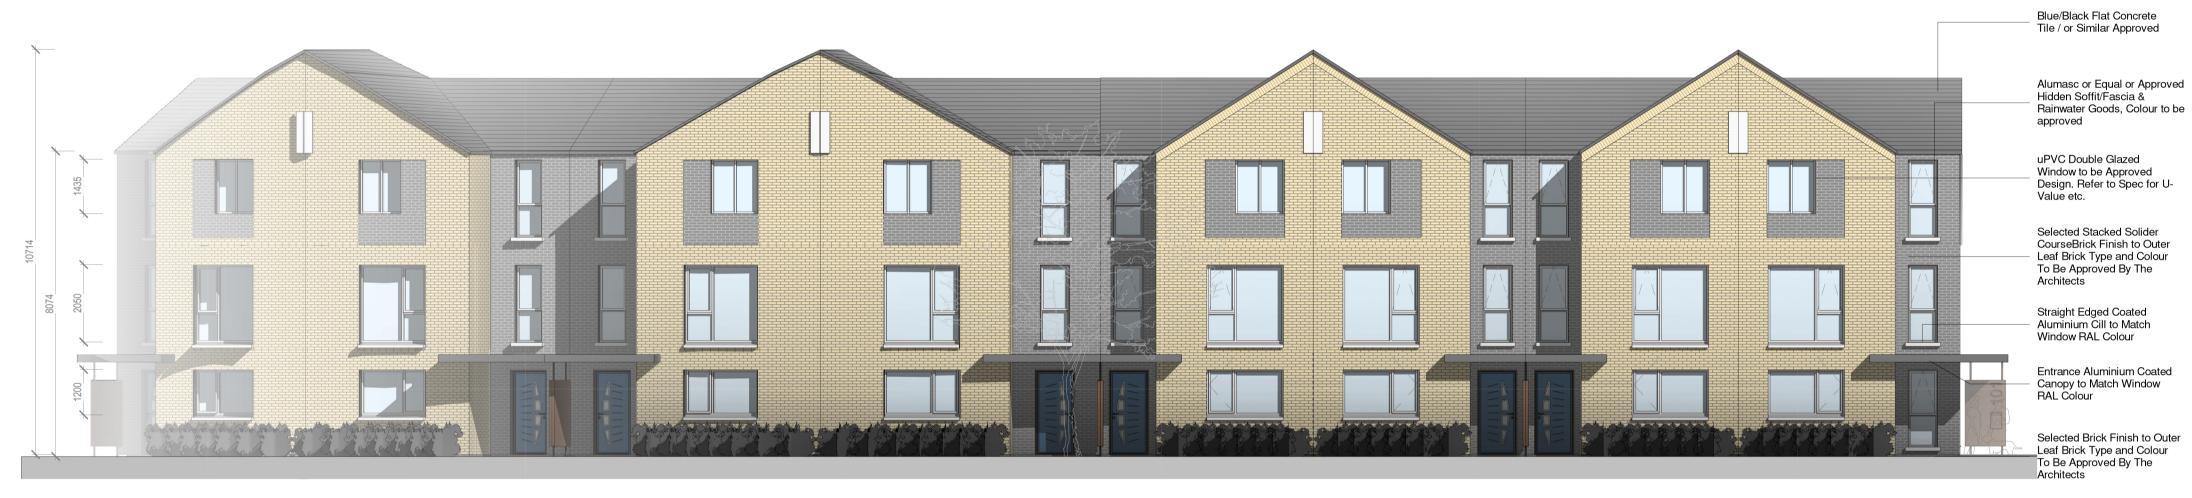

House Type B4.7 House Type B4.6

Block 2 - Front Elevation

House Type B4.6

House Type B4.6

House Type B4.1

House Type B4.1

House Type B4.1

House Type B4.3

## 9.970 m RLV Blue/Black Flat Concrete Tile / or Similar Approved Alumasc or Equal or Approved Hidden Soffit/Fascia & Rainwater Goods, Colour to be approved uPVC Double Glazed BATHROOM Window to be Approved Design 2.775 m and Specification KITCHEN 14.5m² Refer to Spec for LIVING/DINING 20.5m² Floor Build Up 0.000 m Foundations to Engineers Design

MILL HOUSE ,MILL STREET , DUNDALK, CO. LOUTH PH. 042-9354466 FAX. 042-9354460 INFO@VANDIJKARCHITECTS.COM

BLOCK 2 - UNITS B4.1 / B4.3 / B4.6 / B4.7 ELEVATIONS, SECTION

SCALE AS INDICATED 1757-PA-BL2-200 JOB | CLONMINCH TULLAMORE