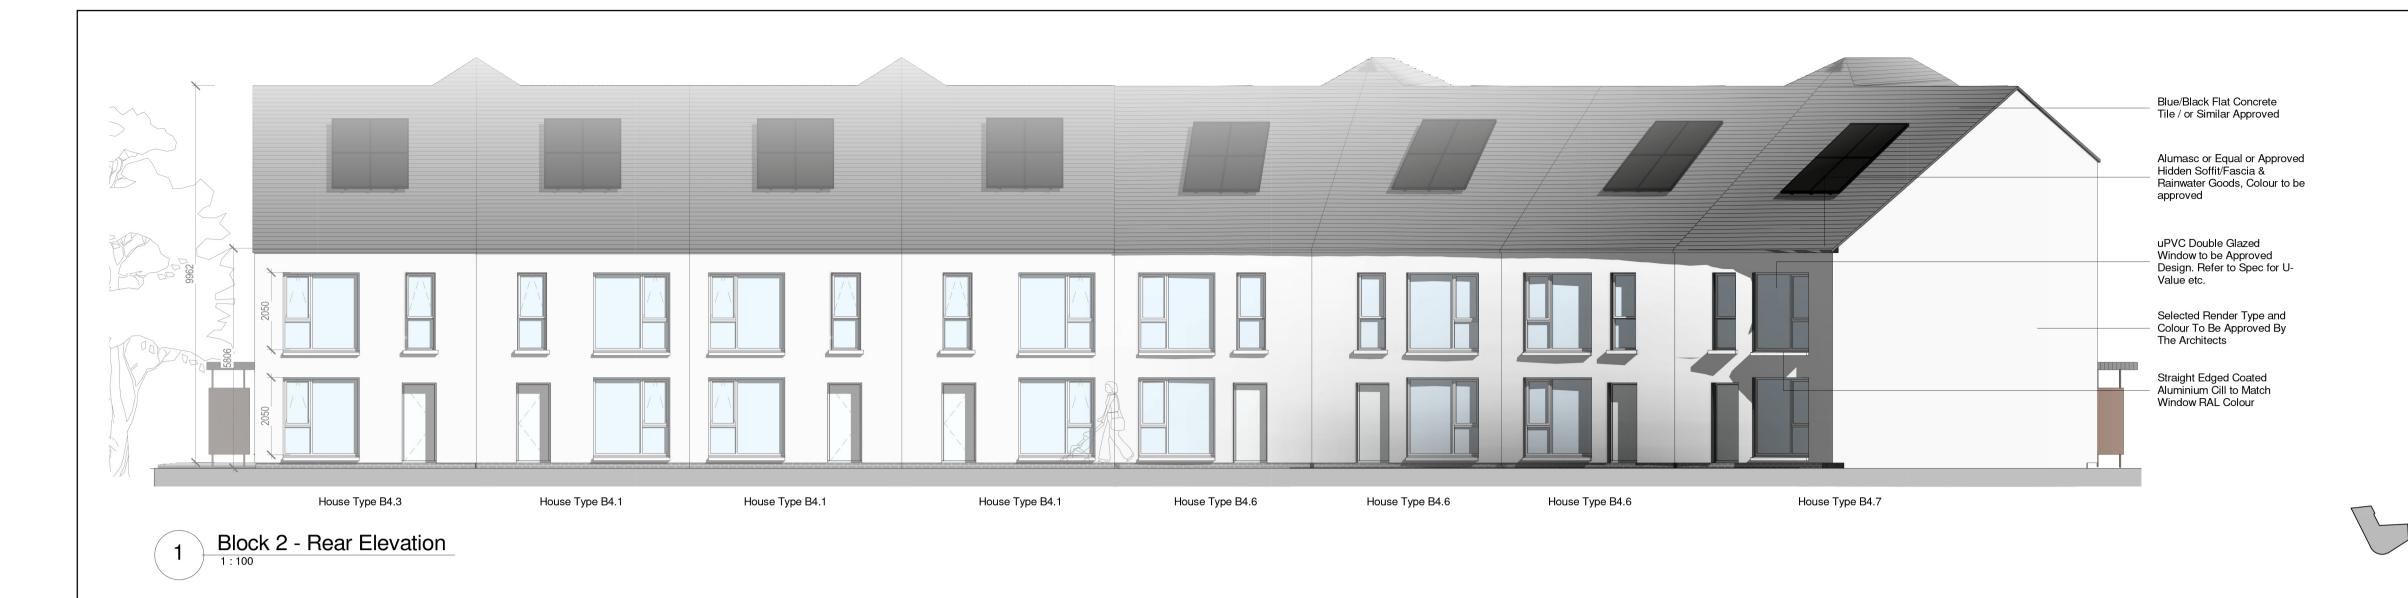

House Type B4.7 House Type B4.6

Block 2 - Front Elevation

House Type B4.6

House Type B4.6

House Type B4.1

House Type B4.1

House Type B4.1

House Type B4.3

## 9.970 m RLV Blue/Black Flat Concrete Tile / or Similar Approved Alumasc or Equal or Approved Hidden Soffit/Fascia & Rainwater Goods, Colour to be approved uPVC Double Glazed BATHROOM Window to be Approved Design 2.775 m and Specification KITCHEN 14.5m² Refer to Spec for LIVING/DINING 20.5m² Floor Build Up 0.000 m Foundations to Engineers Design

MILL HOUSE ,MILL STREET , DUNDALK, CO. LOUTH PH. 042-9354466 FAX. 042-9354460 INFO@VANDIJKARCHITECTS.COM

BLOCK 2 - UNITS B4.1 / B4.3 / B4.6 / B4.7 ELEVATIONS, SECTION

SCALE AS INDICATED 1757-PA-BL2-200 JOB | CLONMINCH TULLAMORE